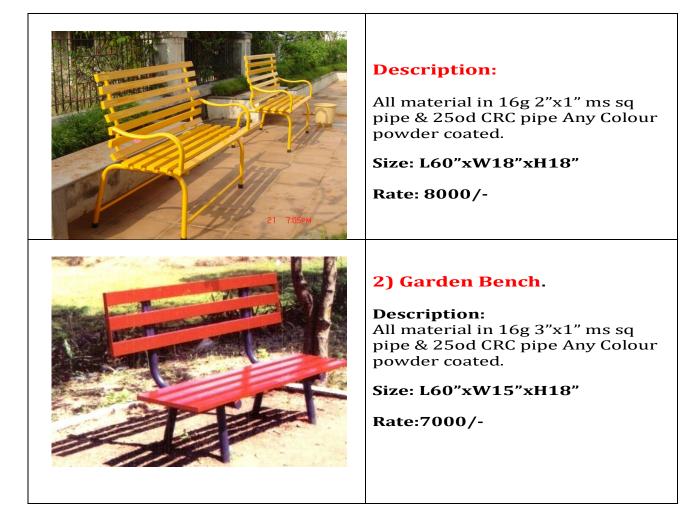

Manufacturer of Park-Play Equipments & School Benches Ajinkyatara Industrial Estate, Sr.No. 37/1 plot No. 5 A Next to lokmat press, Near samrudhi ind. estate, sinhgad road, Wadgaon Budruk Pune-41 Mob. 9422089140/ 9881231422 Email:uniqueenterprises09@gmail.com / Web: www.uniqueschoolfurniture.in

## **QUOTATION**

Dear Sir,

With reference to your enquiry we are pleased to quote the following for your consideration, subject to prior sale and without commitment.





## **TERMS & CONDITIONS:**

- 1. All above mentioned rates are Ex. Factory.
- 2. Orders accepted on receipt of your firm written order.
- 3. Quotation is valid for 30 days/.
- 4. Payment 50% advance along with order, Balance on delivery.
- 5. Transportation: Extra at actual.
- 6. GST @ of 18 % extra.

Yours Faithfully For Unique Enterprises