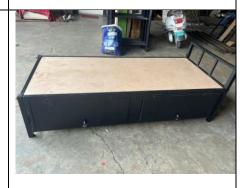

# Single Bed : Description: { With Storage }

- All MS Material in 18g. Pipe 2x1 & 40x40 Sq. pipe. & 1" round pipe and storage in 0.8mm CRC sheet. With 12mm MDF ply.All ms material in Black colour Powder coated.
- Size:L72"xW30"xH18"