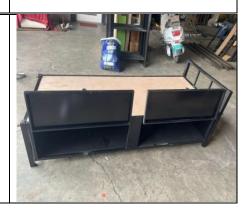

# Single Bed : Description: { With Storage }

- All MS Material in 18g. Pipe 2x1 & 40x40 Sq. pipe. & 1" round pipe and storage in 0.8mm CRC sheet. With 12mm MDF ply.All ms material in Black colour Powder coated.
- Size:L72"xW30"xH18"