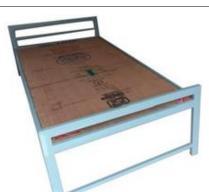

| Description                                                                                                                                                                      | Photo             |
|----------------------------------------------------------------------------------------------------------------------------------------------------------------------------------|-------------------|
| Single Bed : Description:                                                                                                                                                        |                   |
| <ul> <li>All MS Material in 18g. Pipe 2x1 &amp; 40x40 Sq. pipe. &amp; 1" round pipe. All ms material in Black colour Powder coated.</li> <li>In bed perforated sheet.</li> </ul> | Umque Enterprises |
| • Size:L72"xW30"xH18"                                                                                                                                                            |                   |
| Single Bed : Description:                                                                                                                                                        |                   |
| <ul> <li>All MS Material in 18g. Pipe 2x1 &amp;<br/>40x40 Sq. pipe. &amp; 1" round pipe. All<br/>ms material in Black colour Powder<br/>coated.</li> </ul>                       | A A               |
| In bed 12 mm Ply                                                                                                                                                                 | 1                 |
| • Size:L72"xW30"xH18"                                                                                                                                                            |                   |