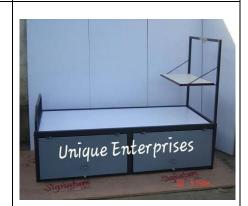

## Single Bed : Description: { With Storage & Study Table}

- All MS Material in 18g. 2x1 & 40x40 Sq. pipe. & 1" round pipe. All ms material in Black colour Powder Coated. Storage All Side 1mm Plane Sheet.
- Writing Pad with 12 mm MDF. Ply Folding. And Laminate.
- Bed Of 12mm MDF Ply,
- Size: L72"xW30"'xH18"