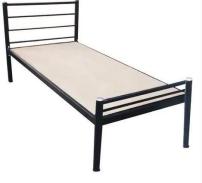

#### Single Bed : Description:

- All MS Material in 18g. Pipe 2x1 & 2" round pipe. & All ms material in Black colour Powder coated.
- In bed 1mm plane CRC Patti
- Size:L75"xW30"xH18"

#### Single Bed : Description:

- All MS Material in 18g. & 40x40 Sq. pipe. All ms material in Black colour Powder coated.
- In bed 12 mm Ply
- Size:L72"xW30"xH18"

#### Single Bed : Description:

- All MS Material in 18g. Pipe 40x40 Sq. Pipe. & All ms material in Black colour Powder coated.
- In bed 1mm plane CRC Patti
- Size:L75"xW30"xH18"

### Single Bed : Description:

- All MS Material in 18g. & 40x40 Sq. pipe. All ms material in Black colour Powder coated.
- In bed 12 mm Ply
- Size:L72"xW30"xH18"