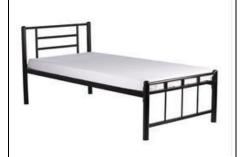

| Description                                                                                                                                                                      | Photo             |
|----------------------------------------------------------------------------------------------------------------------------------------------------------------------------------|-------------------|
| Single Bed : Description:                                                                                                                                                        |                   |
| <ul> <li>All MS Material in 18g. Pipe 2x1 &amp; 40x40 Sq. pipe. &amp; 1" round pipe. All ms material in Black colour Powder coated.</li> <li>In bed perforated sheet.</li> </ul> | Umque Enterprises |
| • Size:L72"xW30"xH18"                                                                                                                                                            |                   |
| Single Bed : Description:                                                                                                                                                        |                   |
| <ul> <li>All MS Material in 18g. Pipe 2x1 &amp;<br/>40x40 Sq. pipe. &amp; 1" round pipe. All<br/>ms material in Black colour Powder<br/>coated.</li> </ul>                       | A A               |
| In bed 12 mm Ply                                                                                                                                                                 | 1                 |
| • Size:L72"xW30"xH18"                                                                                                                                                            |                   |