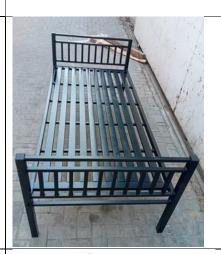

#### Single Bed : Description:

- All MS Material in 18g. Pipe 2x1 & 2" round pipe. & All ms material in Black colour Powder coated.
- In bed 1mm plane CRC Patti
- Size:L75"xW30"xH18"

#### Single Bed : Description:

- All MS Material in 18g. & 40x40 Sq. pipe. All ms material in Black colour Powder coated.
- In bed 12 mm Ply
- Size:L72"xW30"xH18"

#### Single Bed : Description:

- All MS Material in 18g. Pipe 40x40 Sq. Pipe. & All ms material in Black colour Powder coated.
- In bed 1mm plane CRC Patti
- Size:L75"xW30"xH18"

### Single Bed : Description:

- All MS Material in 18g. & 40x40 Sq. pipe. All ms material in Black colour Powder coated.
- In bed 12 mm Ply
- Size:L72"xW30"xH18"