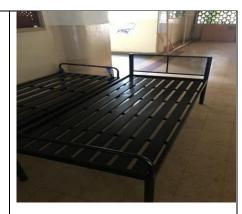

| Description                                                                                                                                                                      | Photo             |
|----------------------------------------------------------------------------------------------------------------------------------------------------------------------------------|-------------------|
| Single Bed : Description:                                                                                                                                                        |                   |
| <ul> <li>All MS Material in 18g. Pipe 2x1 &amp; 40x40 Sq. pipe. &amp; 1" round pipe. All ms material in Black colour Powder coated.</li> <li>In bed perforated sheet.</li> </ul> | Umque Enterprises |
| • Size:L72"xW30"xH18"                                                                                                                                                            |                   |
| Single Bed : Description:                                                                                                                                                        |                   |
| <ul> <li>All MS Material in 18g. Pipe 2x1 &amp;<br/>40x40 Sq. pipe. &amp; 1" round pipe. All<br/>ms material in Black colour Powder<br/>coated.</li> </ul>                       | A A               |
| In bed 12 mm Ply                                                                                                                                                                 | 1                 |
| • Size:L72"xW30"xH18"                                                                                                                                                            |                   |