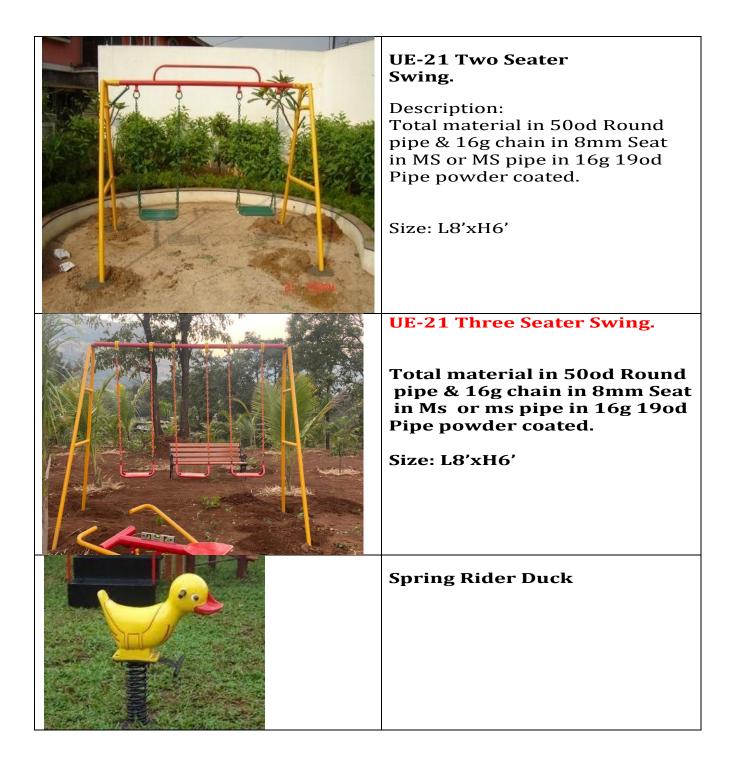

ar samrudhi ind. estate, Sinhgad road, Wadgaon Budruk Pune-41 Mob: 8149119696 / 9881231422 Email: uniqueenterprises09@gmail.com Web: www.uniqueschoolfurniture.com

## QUOTATION

**Dear sir** With reference to your enquiry we are pleased to quote the following for your consideration, subject to prior sale and without commitment.





## **Merigo Round.**

All Material in Base in metal & Main Frame in ms pipe.

## **Round Swing.**

Description: All Material in 16g Round Pipe & 1"sq Pipe 25x5 Patti 35od Round pipe &various Color Powder coated.

Size: L5ftxW5ftxH5ft

## UE -22 Combination Set.

Description: Slide in 16g Plane CRC sheet & all frame work in 50od ms Pipe & 25od ms pipe. Tunnel in 19od CRC pipe & 1x1 weld mesh & Various color Powders coated.

Size: L14'xW7'xH5'

Area:10ftx20ft





For Unique Enterprises