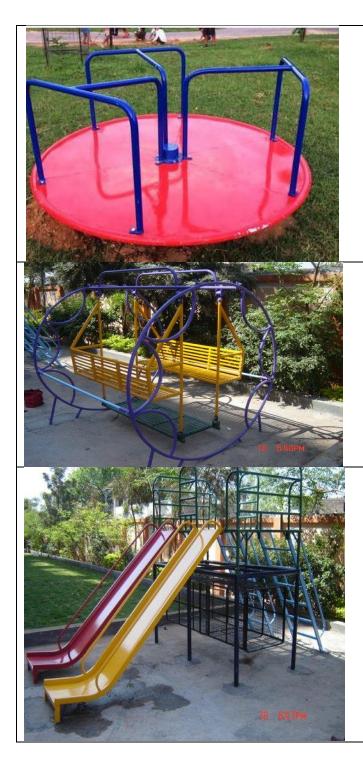

## **Merigo Round.**

All Material in Base in metal & Main Frame in ms pipe.

## **Round Swing.**

Description: All Material in 16g Round Pipe & 1"sq Pipe 25x5 Patti 35od Round pipe &various Color Powder coated.

Size: L5ftxW5ftxH5ft

## UE -22 Combination Set.

Description: Slide in 16g Plane CRC sheet & all frame work in 50od ms Pipe & 25od ms pipe. Tunnel in 19od CRC pipe & 1x1 weld mesh & Various color Powders coated.

Size: L14'xW7'xH5'