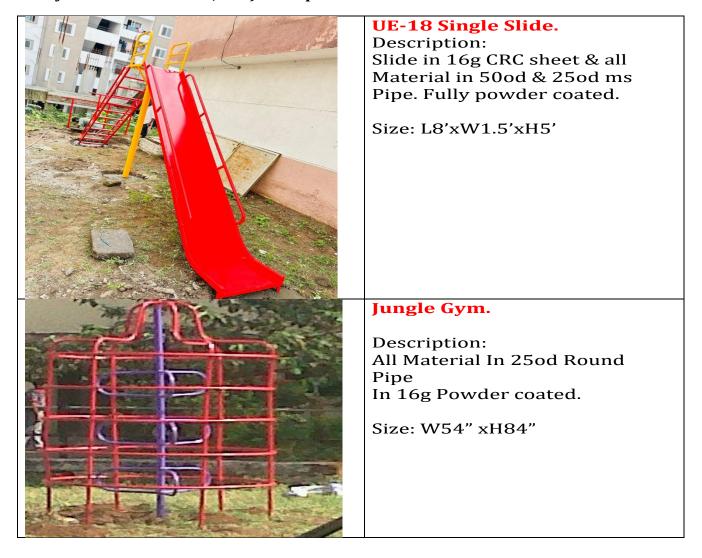

Manufacturer of Park-Play Equipments & School Benches Ajinkyatara Industrial Estate, Sr. No. 37/1 plot No. 5 a next to lokmat Press, near samrudhi ind. estate, Sinhgad road, Wadgaon Budruk Pune-41 Mob: 8149119696 / 9881231422 Email: uniqueenterprises09@gmail.com Web: www.uniqueschoolfurniture.com

## QUOTATION

**Dear sir** With reference to your enquiry we are pleased to quote the following for your consideration, subject to prior sale and without commitment.





## **Merigo Round.**

All Material in Base in metal & Main Frame in ms pipe.

## **Round Swing.**

Description: All Material in 16g Round Pipe & 1"sq Pipe 25x5 Patti 35od Round pipe &various Color Powder coated.

Size: L5ftxW5ftxH5ft

## UE -22 Combination Set.

Description: Slide in 16g Plane CRC sheet & all frame work in 50od ms Pipe & 25od ms pipe. Tunnel in 19od CRC pipe & 1x1 weld mesh & Various color Powders coated.

Size: L14'xW7'xH5'

Area:10ftx20ft





For Unique Enterprises