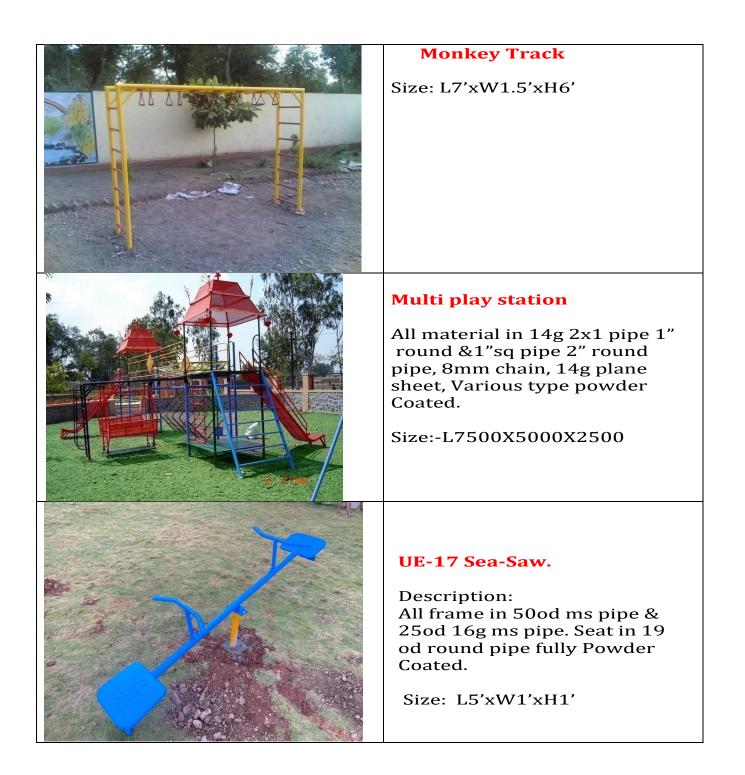

near samrudhi ind. estate, Sinhgad road, Wadgaon Budruk Pune-41 Mob: 8149119696 / 9881231422 Email: uniqueenterprises09@gmail.com Web: www.uniqueschoolfurniture.com

## QUOTATION

**Dear sir** With reference to your enquiry we are pleased to quote the following for your consideration, subject to prior sale and without commitment.





## **Merigo Round.**

All Material in Base in metal & Main Frame in ms pipe.

## **Round Swing.**

Description: All Material in 16g Round Pipe & 1"sq Pipe 25x5 Patti 35od Round pipe &various Color Powder coated.

Size: L5ftxW5ftxH5ft

## UE -22 Combination Set.

Description: Slide in 16g Plane CRC sheet & all frame work in 50od ms Pipe & 25od ms pipe. Tunnel in 19od CRC pipe & 1x1 weld mesh & Various color Powders coated.

Size: L14'xW7'xH5'

Area:10ftx20ft





For Unique Enterprises