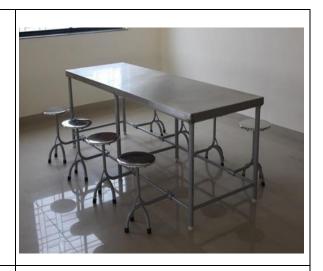

**Canteen Table Folding : Description :** 

- Top in 202 Grade S. S. & Seat also In S.S.
- Top frame made in 35x5 angle Vertical in 38 OD. Round MS Pipe.
- Seat Frame made in 25od round Pipe MS in 18 g Powder coated . seat in folding.
- Single Side Three Seat : Size: L66"xW18"xH30"