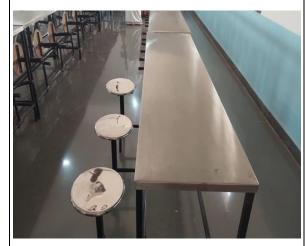

## **Canteen Table Folding : Description :**

- Top in 202 Grade S. S. & Seat also In S.S.
- Top frame made in 35x5 angle Vertical in 38 OD. Round MS Pipe.
- Seat Frame made in 25od round MS Pipe in 18 g Powder coated . seat in folding.
  - <mark>Eight Seat</mark> : Size: L90"xW30"xH30"