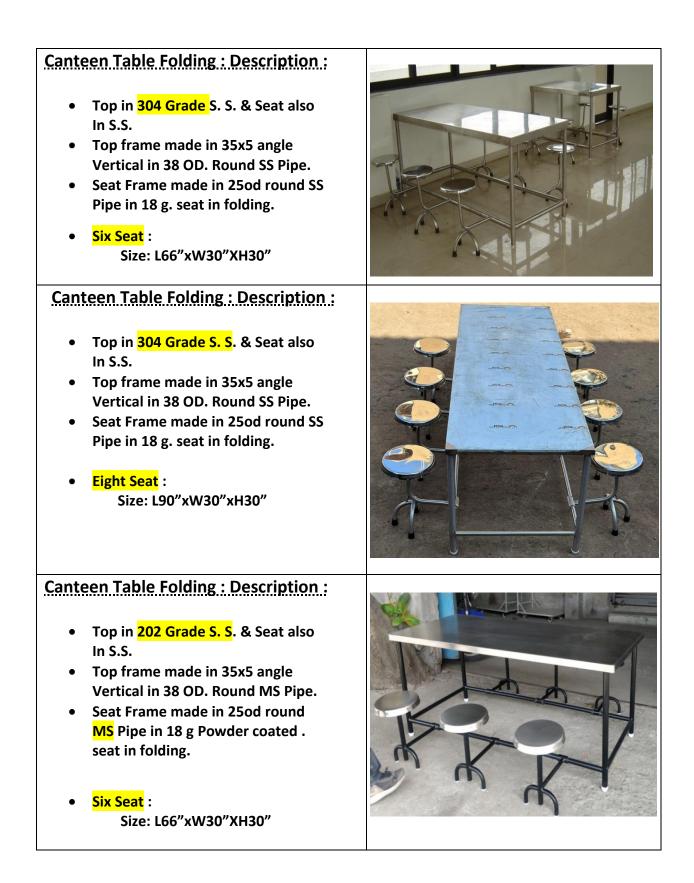

| Description                                                                                                                                                                                                                                                                                                                   | Photo |
|-------------------------------------------------------------------------------------------------------------------------------------------------------------------------------------------------------------------------------------------------------------------------------------------------------------------------------|-------|
| <ul> <li>Canteen Table Folding : Description :</li> <li>Top in 202 Grade S. S. &amp; Seat also<br/>In S.S.</li> <li>Top frame made in 35x5 angle<br/>Vertical in 38 OD. Round SS Pipe.</li> <li>Seat Frame made in 25od round SS<br/>Pipe in 18 g. seat in folding.</li> <li>Six Seat :<br/>Size: L66"xW30"XH30"</li> </ul>   |       |
| <ul> <li>Canteen Table Folding : Description :</li> <li>Top in 202 Grade S. S. &amp; Seat also<br/>In S.S.</li> <li>Top frame made in 35x5 angle<br/>Vertical in 38 OD. Round SS Pipe.</li> <li>Seat Frame made in 25od round SS<br/>Pipe in 18 g. seat in folding.</li> <li>Eight Seat :<br/>Size: L90"xW30"xH30"</li> </ul> |       |