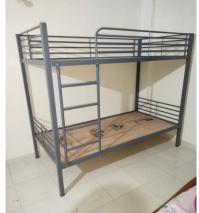

### **Bunk Bed : Description:**

Vertical Support 38 OD Round pipe.
 Horizontal Support in 2"x1"sq pipe,

 Railling in 1" Square pipe. in bed 12mmMDF.
 Ply all MS. Frame Powder coated

Size: L72"xW30"xH72"

### **Bunk Bed : Description:**

Vertical Support 40"x40" sq.
 Horizontal Support in 2"x1"sq
 pipe Railling in 1" Square pipe. in bed 12mm MDF. Ply all MS.

 Frame Powder coated.

Size: L72"xW30"xH72"