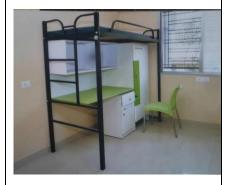

### Bunk Bed : Description : {Wardrobe}

- All MS material in 18 g. powder coated frame. Wardrobe & top in 18 mm Ply
- Size for bunk bed L72"xW30"xH72"
- Size for Word robeL23"x W24"xH65"
- Size For Pedestal L16"x D18"x H29"