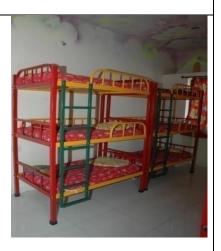

# Bunk Bed : Description : {Three Layer}

- Vertical pipe in 18g 40x40 sq pipein ms & Horizontal pipe Railing & Ladder in 25od & 25x25 Round &square pipe in 12mm MDF ply. Allbed powder coated in Black Colours.
- Size: L72"XW30"XH94"