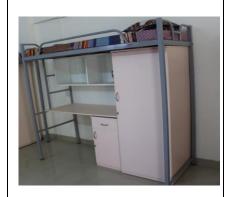

### Bunk Bed : Description : {Wardrobe}

- All MS material in 18 g. powdercoated frame. Wardrobe & top18mm ply With Laminate.
- Size for bunk bed L72"xW30"xH72"
- Size for Word robeL23"x W24"xH65"
- Size For Pedestal L16"x D18"x H29"