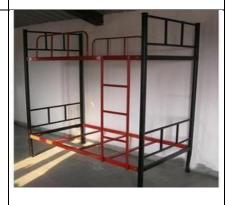

## Bunk Bed : Description: {Storage}

 Vertical pipe in 18g 40"x40" sq pipe in CRC & Horizontal pipe in 50x25.Railing & Ladder in 25od & 25"x25" square pipe. in bed12mm MDF ply. All bed powder coated in Black Colour.&all bed in folding.
 Storage All Side 1. mm PlaneSheet.

0

• Size: L72"xW30"'xH72"