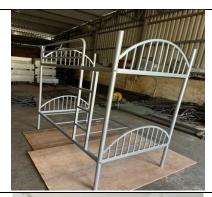

| Description                                                                                                                                                                                                               | Photo                                                                                                                                                                                                                                                                                                                                                                                                                                                                                                                                                                                                                                                                                                                                                                                                                                                                                                                                                                                                                                                                                                                                                                                                                                                                                                                                                                                                                                                                                                                                                                                                                                                                                                                                                                                                                                                                                                                                                                                                                                                                                                                          |
|---------------------------------------------------------------------------------------------------------------------------------------------------------------------------------------------------------------------------|--------------------------------------------------------------------------------------------------------------------------------------------------------------------------------------------------------------------------------------------------------------------------------------------------------------------------------------------------------------------------------------------------------------------------------------------------------------------------------------------------------------------------------------------------------------------------------------------------------------------------------------------------------------------------------------------------------------------------------------------------------------------------------------------------------------------------------------------------------------------------------------------------------------------------------------------------------------------------------------------------------------------------------------------------------------------------------------------------------------------------------------------------------------------------------------------------------------------------------------------------------------------------------------------------------------------------------------------------------------------------------------------------------------------------------------------------------------------------------------------------------------------------------------------------------------------------------------------------------------------------------------------------------------------------------------------------------------------------------------------------------------------------------------------------------------------------------------------------------------------------------------------------------------------------------------------------------------------------------------------------------------------------------------------------------------------------------------------------------------------------------|
| Bunk Bed : Description:                                                                                                                                                                                                   |                                                                                                                                                                                                                                                                                                                                                                                                                                                                                                                                                                                                                                                                                                                                                                                                                                                                                                                                                                                                                                                                                                                                                                                                                                                                                                                                                                                                                                                                                                                                                                                                                                                                                                                                                                                                                                                                                                                                                                                                                                                                                                                                |
| <ul> <li>Vertical pipe in 18g 40x40 sq pipein ms<br/>&amp; Horizontal pipe Railing &amp; Ladder in<br/>25od &amp; 25x25Round &amp; square pipe in<br/>12mm MDF ply. All bed powder coated<br/>in Black Colour.</li> </ul> |                                                                                                                                                                                                                                                                                                                                                                                                                                                                                                                                                                                                                                                                                                                                                                                                                                                                                                                                                                                                                                                                                                                                                                                                                                                                                                                                                                                                                                                                                                                                                                                                                                                                                                                                                                                                                                                                                                                                                                                                                                                                                                                                |
| <ul><li>Size: L72"xW30"xH58"</li></ul>                                                                                                                                                                                    | 0                                                                                                                                                                                                                                                                                                                                                                                                                                                                                                                                                                                                                                                                                                                                                                                                                                                                                                                                                                                                                                                                                                                                                                                                                                                                                                                                                                                                                                                                                                                                                                                                                                                                                                                                                                                                                                                                                                                                                                                                                                                                                                                              |
| <ul> <li>Vertical pipe in 18g 40x40 sq pipein ms</li> <li>&amp; Horizontal pipe Railing &amp; Ladder in</li> <li>25od &amp; 25x25Round &amp; square pipe .In</li> <li>bed 1mm Plane C Patti. All bed powder</li> </ul>    | The same of the sa |
| <ul><li>coated in Black Colours.</li><li>Size: L72"xW30"xH72"</li></ul>                                                                                                                                                   | Unique Enterprises                                                                                                                                                                                                                                                                                                                                                                                                                                                                                                                                                                                                                                                                                                                                                                                                                                                                                                                                                                                                                                                                                                                                                                                                                                                                                                                                                                                                                                                                                                                                                                                                                                                                                                                                                                                                                                                                                                                                                                                                                                                                                                             |

### **Bunk Bed : Description:**

Vertical pipe in 18g 40x40 sq pipein ms
 & Horizontal pipe Railing & Ladder in
 25od & 25x25Round & square pipe in
 12mm MDF ply. Allbed powder coated in Black Colours.

• Size: L72"xW30"xH72"