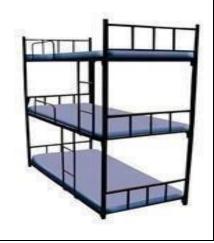

# Bunk Bed : Description : {Three Layer}

- Vertical pipe in 18g 40x40 sq pipein ms & Horizontal pipe Railing & Ladder in 25od & 25x25 Round &square pipe in 12mm MDF ply. Allbed powder coated in Black Colours.
- Size: L72"XW30"XH94"