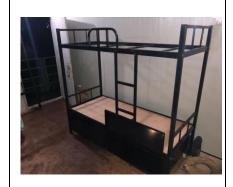

## Bunk Bed : Description: {Storage}

 Vertical pipe in 18g 40"x40" sq pipe in CRC & Horizontal pipe in 50x25.Railing & Ladder in 25od & 25"x25" square pipe. in bed12mm MDF ply. All bed powder coated in Black Colour.&all bed in folding.
 Storage All Side 1. mm PlaneSheet.

0

• Size: L72"xW30"'xH72"