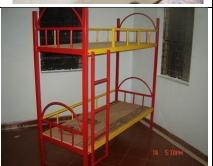

### **Bunk Bed : Description:**

 Vertical pipe in 18g 40x40 sq pipein ms & Horizontal pipe Railing & Ladder in 25od & 25x25Round & square pipe in 12mm MDF ply. Allbed powder coated in Black Colours.

Size: L72"xW30"xH72"