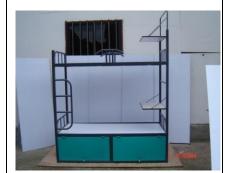

### **{Storage With Study Table}**

- Vertical pipe in 18g 40"x40" sq pipe in CRC & Horizontal pipe in50x25.Railing & Ladder in 25od& 25"x25" square pipe. in bed12mm MDF ply. All bed powder coated in Black Colour.& all bed in folding.
- Storage All Side 1. mm Plane Sheet.
   Writing Pad In 18 mmComrcial Ply with Laminate

Outer Size: L72"xW30"'xH72"